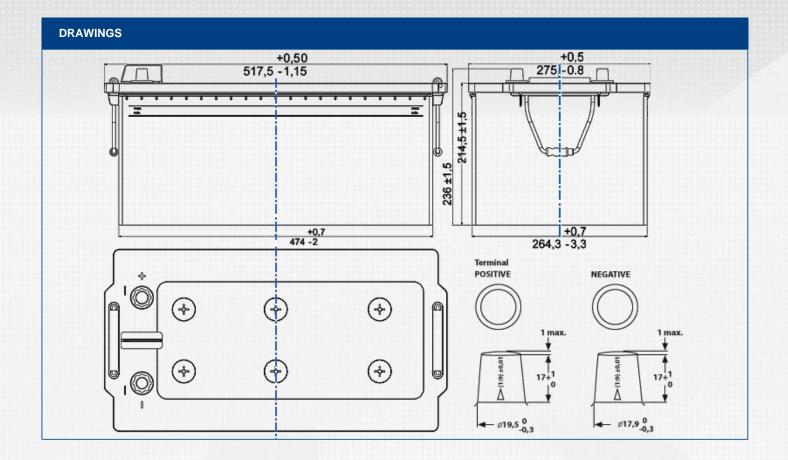

| TECHNICAL INFORMATION             |      |                     |       |  |
|-----------------------------------|------|---------------------|-------|--|
| Voltage [V]:                      | 12   | Height [mm]:        | 242   |  |
| Battery Capacity [Ah]:            | 230  | Base Hold-down:     | B00   |  |
| Battery Capacity 5h [Ah]:         | 196  | Layout:             | 3     |  |
| Cold Cranking Amps (CCA), EN [A]: | 1150 | Terminal Types:     | 1     |  |
| Marine Cranking Amps (SAE) @ 0°C: | 1430 | Case Size:          | С     |  |
| Length [mm]:                      | 518  | Weight filled (kg): | 56,75 |  |
| Width [mm]:                       | 276  |                     |       |  |